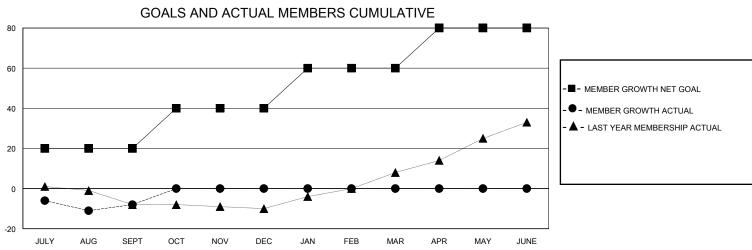

## District 42

Results as of: 9/30/2024

| GMT:          |               |             | GMT CA        |                       |                         |                         |                                                    |
|---------------|---------------|-------------|---------------|-----------------------|-------------------------|-------------------------|----------------------------------------------------|
|               | Club          | s           |               | Members               |                         |                         |                                                    |
|               | RESULTS FOR   | R 2024-2025 |               | RESULTS FOR 2024-2025 |                         |                         |                                                    |
| QUARTER       | NEW CLUB GOAL | NEW CLUBS   | DROPPED CLUBS | QUARTER ME            | MBER GROWTH NET<br>GOAL | MEMBER GROWTH<br>ACTUAL | DROPPED<br>MEMBERS ACTUAL<br>(including transfers) |
| JULY/AUG/SEPT | 0             | 0           | 0             | JULY/AUG/SEPT         | 20                      | 18                      | 24                                                 |
| OCT/NOV/DEC   | 1             | 0           | 0             | OCT/NOV/DEC           | 20                      | 0                       | 0                                                  |
| JAN/FEB/MAR   | 0             | 0           | 0             | JAN/FEB/MAR           | 20                      | 0                       | 0                                                  |
| APR/MAY/JUNE  | 0             | 0           | 0             | APR/MAY/JUNE          | 20                      | 0                       | 0                                                  |