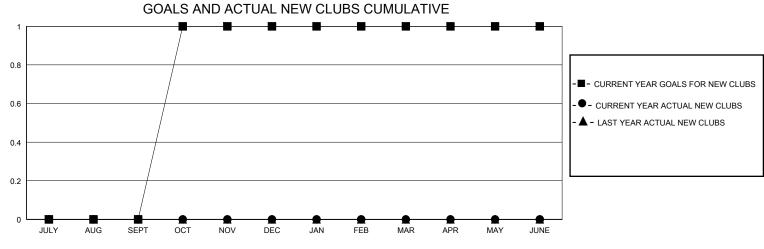

## District 42

Results as of: 9/30/2024

| GMT:          |               |             | GMT CA        |                       |                         |                         |                                                    |
|---------------|---------------|-------------|---------------|-----------------------|-------------------------|-------------------------|----------------------------------------------------|
|               | Club          | s           |               | Members               |                         |                         |                                                    |
|               | RESULTS FOR   | R 2024-2025 |               | RESULTS FOR 2024-2025 |                         |                         |                                                    |
| QUARTER       | NEW CLUB GOAL | NEW CLUBS   | DROPPED CLUBS | QUARTER ME            | MBER GROWTH NET<br>GOAL | MEMBER GROWTH<br>ACTUAL | DROPPED<br>MEMBERS ACTUAL<br>(including transfers) |
| JULY/AUG/SEPT | 0             | 0           | 0             | JULY/AUG/SEPT         | 20                      | 18                      | 24                                                 |
| OCT/NOV/DEC   | 1             | 0           | 0             | OCT/NOV/DEC           | 20                      | 0                       | 0                                                  |
| JAN/FEB/MAR   | 0             | 0           | 0             | JAN/FEB/MAR           | 20                      | 0                       | 0                                                  |
| APR/MAY/JUNE  | 0             | 0           | 0             | APR/MAY/JUNE          | 20                      | 0                       | 0                                                  |